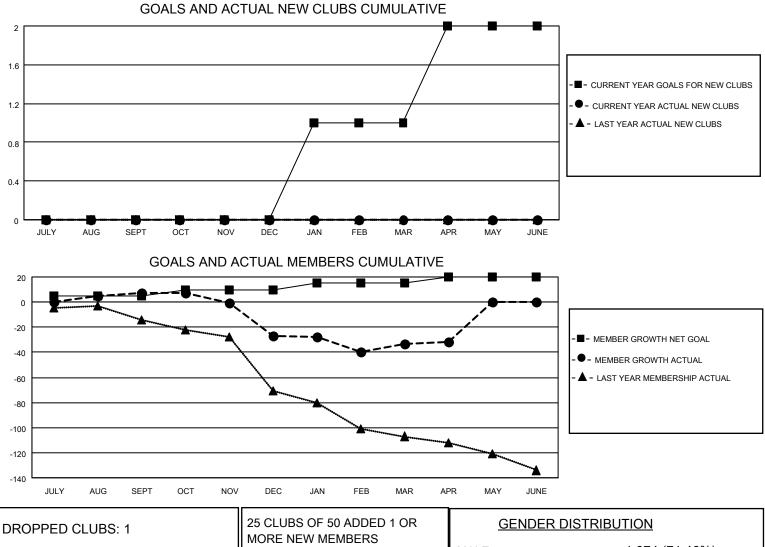

## LOCATION ILLINOIS

District 1 D

Results as of: 4/30/2022

| Clubs                 |               |           |               | Members               |                       |                         |                                                    |
|-----------------------|---------------|-----------|---------------|-----------------------|-----------------------|-------------------------|----------------------------------------------------|
| RESULTS FOR 2021-2022 |               |           |               | RESULTS FOR 2021-2022 |                       |                         |                                                    |
| QUARTER               | NEW CLUB GOAL | NEW CLUBS | DROPPED CLUBS | QUARTER               | ER GROWTH NET<br>GOAL | MEMBER GROWTH<br>ACTUAL | DROPPED<br>MEMBERS ACTUAL<br>(including transfers) |
| JULY/AUG/SEPT         | 0             | 0         | 0             | JULY/AUG/SEPT         | 5                     | 27                      | 19                                                 |
| OCT/NOV/DEC           | 0             | 0         | 0             | OCT/NOV/DEC           | 5                     | 26                      | 58                                                 |
| JAN/FEB/MAR           | 1             | 0         | 1             | JAN/FEB/MAR           | 5                     | 32                      | 38                                                 |
| APR/MAY/JUNE          | 1             | 0         | 0             | APR/MAY/JUNE          | 5                     | 7                       | 6                                                  |

| DROPPED CLOBS: 1 |     | MORE NEW MEMBERS          | MALE                                | 1,074 (71.46%)<br>429 (28.54%) |
|------------------|-----|---------------------------|-------------------------------------|--------------------------------|
| DROPPED MEMBERS  |     |                           | NON BINARY<br>PREFER NOT TO ANSWER  | 0 (0.00%)<br>0 (0.00%)         |
| DECEASED         | 28  |                           | THEFER NOT TO ANSWER                | 0 (0.00 %)                     |
| CLUB CANCELLED   | 0   | CLICK HERE FOR CUMULATIVE | TOTAL FAMILY UNIT MEMBERS           | \$ 231                         |
| OTHER            | 93  | MEMBERSHIP DATA           |                                     |                                |
| TOTAL            | 121 |                           | FAMILY MEMBERS PAYING HALF DUES 117 |                                |
|                  |     |                           |                                     |                                |